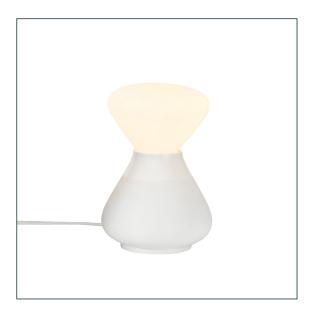

## REFLECTION NOMA TABLE LAMP

SKU: DWS-NOMA-TBL-01-EU TABLE LAMP SET

Award-winning New York designer, David Weeks, offers a playful take on some of Tala's most iconic bulb designs to mark the first in a trilogy of collaborations. The Reflection Table Lamp is made from premium, semi-translucent porcelain that is hand-thrown and twice-fired to facilitate the reflective glaze on the top third of the base, mirroring the smooth, angled form and finish of the Noma bulb.

## **PHYSICAL**

Fixture & Bulb: L160 x W160 x H230mm

Not used: L- x W- x H-mm

Cable length: 3m

Materials: Porcelain

Finish: White, glaze & matte

 Weight:
 2000g

 IP rating:
 IP20